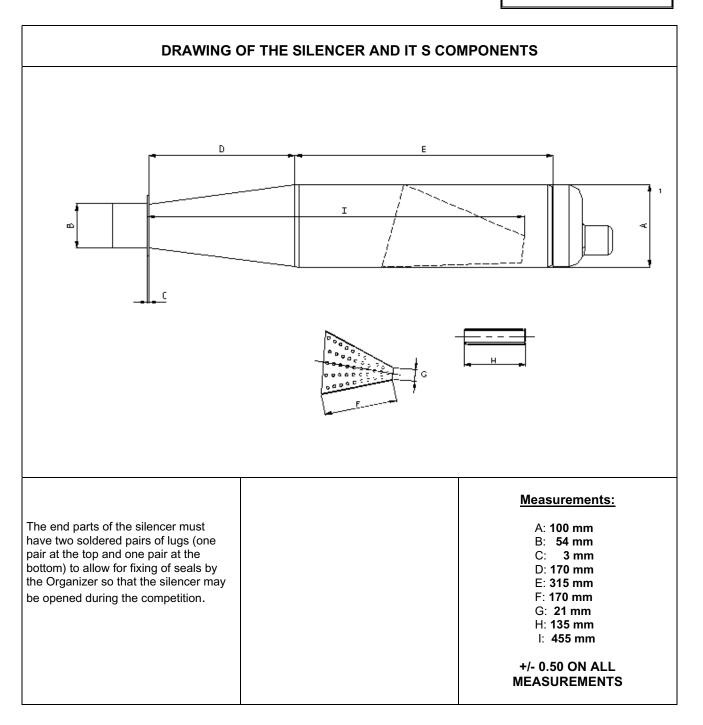

| С                 | LIST OF ACCESSORIES INCLUDED           |                    |
|-------------------|----------------------------------------|--------------------|
| (List a           | accessories as shown below)            | Centrifugal clutch |
| Carbo             | uretor with butterfly $\varnothing$ 27 |                    |
| Elect             | ric starter                            |                    |
| Exhaust with flex |                                        |                    |
|                   |                                        |                    |