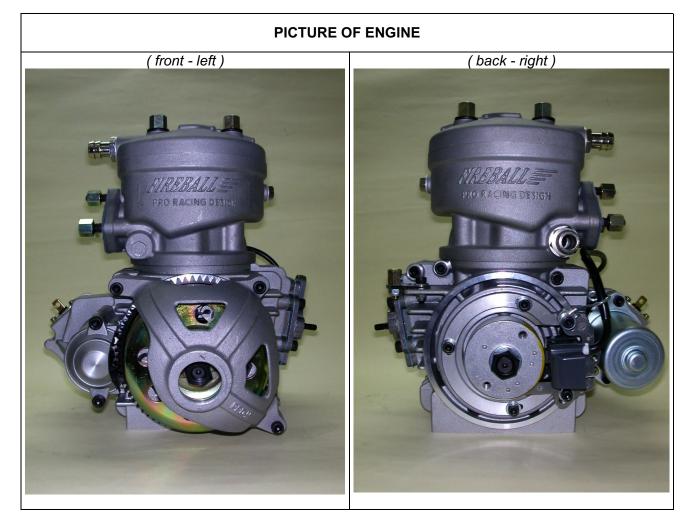

## TAG Racing International Engine Specification Form 125cc TAG Engine

TAG Engine #

Page 1 of 8

| Manufacturer :       | PRO RACE DESIGN     |
|----------------------|---------------------|
| Make :               | PRD                 |
| Model <sup>°</sup> : | RK125 WC (FIREBALL) |
| Inlet type :         | REED VALVE          |
| Number of pages :    | EIGHT               |