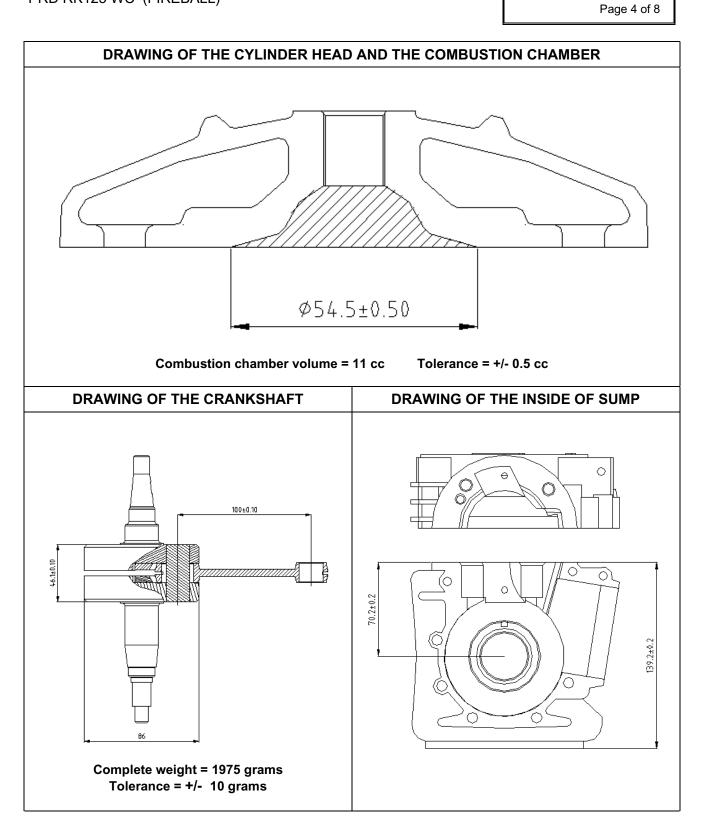

## TECHNICAL INFORMATION

| CHARACTERISTICS                                                         |                                                                                                                                                           |             |
|-------------------------------------------------------------------------|-----------------------------------------------------------------------------------------------------------------------------------------------------------|-------------|
|                                                                         | Measurement                                                                                                                                               | Tolerances  |
| Volume of cylinder                                                      | 122.25 cc                                                                                                                                                 | 125 cc      |
| Original bore                                                           | 53.68 mm                                                                                                                                                  |             |
| Theoretical maximum bore                                                | 54.25 mm                                                                                                                                                  |             |
| Stroke                                                                  | 54 mm                                                                                                                                                     | +/- 0.05 mm |
| Cooling system                                                          | WATER COOLED                                                                                                                                              |             |
| Number of carburation systems                                           | Tillotson (HL-360) ONE ONLY                                                                                                                               |             |
| Number of transfer ports / ducts,                                       | 3                                                                                                                                                         |             |
| cylinder / sump                                                         |                                                                                                                                                           |             |
| Number of exhaust ports / ducts                                         | 3                                                                                                                                                         |             |
| Shape of the combustion chamber                                         | SPHERICAL WITH SQUISH                                                                                                                                     |             |
| Length between axes of the<br>connecting rod                            | 100 mm                                                                                                                                                    | +/- 0.10 mm |
| Minimum weight of connecting rod                                        | 100 grams                                                                                                                                                 | +/- 5 grams |
| Volume of combustion chamber                                            | 11 cc                                                                                                                                                     | +/- 0.5 cc  |
| Type of bearings and size<br>( <i>example</i> ) <b>6205</b> <i>type</i> | Big End of Con. Rod Bearing = <b>18 X 24 X 14.8</b><br>Little End of Con. Rod Bearing = <b>14 X 18 X 17.2</b><br>Crankshaft Bearing = <b>25 X 52 X 15</b> |             |