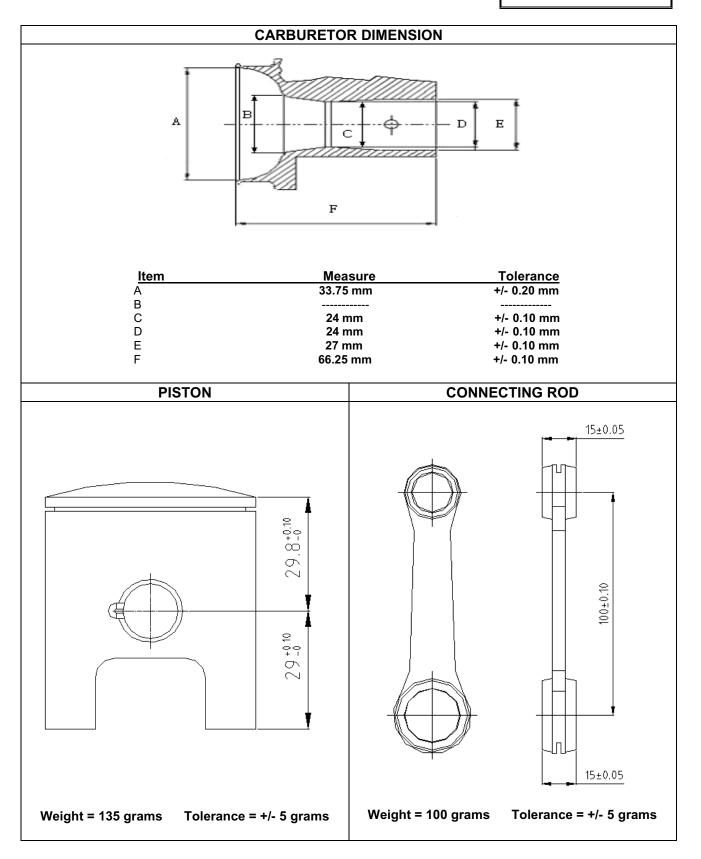

## TECHNICAL INFORMATION

| CHARACTERISTICS                                                         |                                                                                                                                                           |             |
|-------------------------------------------------------------------------|-----------------------------------------------------------------------------------------------------------------------------------------------------------|-------------|
|                                                                         | Measurement                                                                                                                                               | Tolerances  |
| Volume of cylinder                                                      | 122.25 cc                                                                                                                                                 | 125 cc      |
| Original bore                                                           | 53.68 mm                                                                                                                                                  |             |
| Theoretical maximum bore                                                | 54.25 mm                                                                                                                                                  |             |
| Stroke                                                                  | 54 mm                                                                                                                                                     | +/- 0.05 mm |
| Cooling system                                                          | WATER COOLED                                                                                                                                              |             |
| Number of carburation systems                                           | Tillotson (HL-360) ONE ONLY                                                                                                                               |             |
| Number of transfer ports / ducts,                                       | 3                                                                                                                                                         |             |
| cylinder / sump                                                         |                                                                                                                                                           |             |
| Number of exhaust ports / ducts                                         | 3                                                                                                                                                         |             |
| Shape of the combustion chamber                                         | SPHERICAL WITH SQUISH                                                                                                                                     |             |
| Length between axes of the<br>connecting rod                            | 100 mm                                                                                                                                                    | +/- 0.10 mm |
| Minimum weight of connecting rod                                        | 100 grams                                                                                                                                                 | +/- 5 grams |
| Volume of combustion chamber                                            | 11 cc                                                                                                                                                     | +/- 0.5 cc  |
| Type of bearings and size<br>( <i>example</i> ) <b>6205</b> <i>type</i> | Big End of Con. Rod Bearing = <b>18 X 24 X 14.8</b><br>Little End of Con. Rod Bearing = <b>14 X 18 X 17.2</b><br>Crankshaft Bearing = <b>25 X 52 X 15</b> |             |