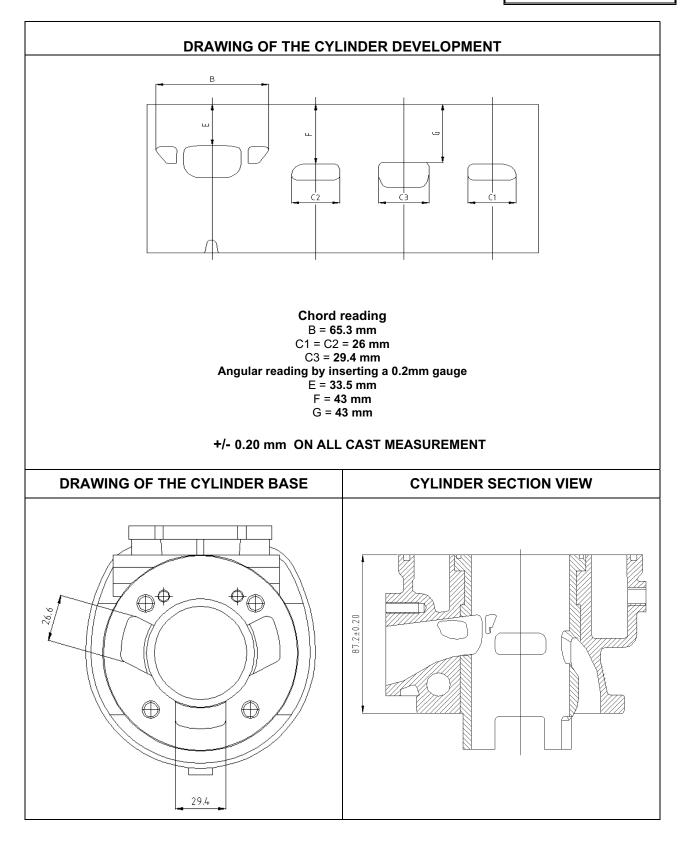

## TECHNICAL INFORMATION

| CHARACTERISTICS                                                         |                                                                                                                                                           |             |
|-------------------------------------------------------------------------|-----------------------------------------------------------------------------------------------------------------------------------------------------------|-------------|
|                                                                         | Measurement                                                                                                                                               | Tolerances  |
| Volume of cylinder                                                      | 122.25 cc                                                                                                                                                 | 125 cc      |
| Original bore                                                           | 53.68 mm                                                                                                                                                  |             |
| Theoretical maximum bore                                                | 54.25 mm                                                                                                                                                  |             |
| Stroke                                                                  | 54 mm                                                                                                                                                     | +/- 0.05 mm |
| Cooling system                                                          | WATER COOLED                                                                                                                                              |             |
| Number of carburation systems                                           | Tillotson (HL-360) ONE ONLY                                                                                                                               |             |
| Number of transfer ports / ducts,                                       | 3                                                                                                                                                         |             |
| cylinder / sump                                                         |                                                                                                                                                           |             |
| Number of exhaust ports / ducts                                         | 3                                                                                                                                                         |             |
| Shape of the combustion chamber                                         | SPHERICAL WITH SQUISH                                                                                                                                     |             |
| Length between axes of the<br>connecting rod                            | 100 mm                                                                                                                                                    | +/- 0.10 mm |
| Minimum weight of connecting rod                                        | 100 grams                                                                                                                                                 | +/- 5 grams |
| Volume of combustion chamber                                            | 11 cc                                                                                                                                                     | +/- 0.5 cc  |
| Type of bearings and size<br>( <i>example</i> ) <b>6205</b> <i>type</i> | Big End of Con. Rod Bearing = <b>18 X 24 X 14.8</b><br>Little End of Con. Rod Bearing = <b>14 X 18 X 17.2</b><br>Crankshaft Bearing = <b>25 X 52 X 15</b> |             |