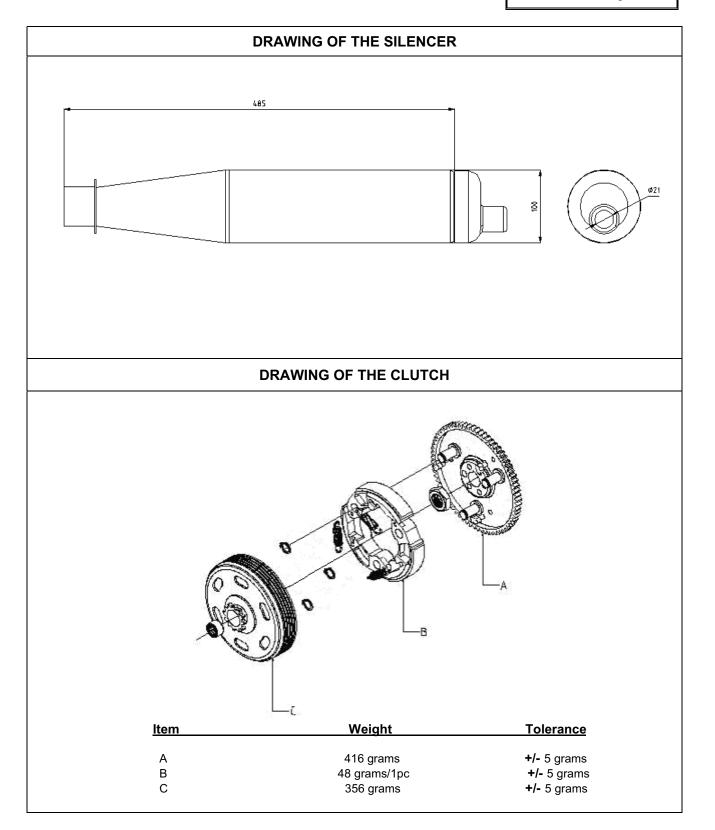

| С                 | LIST OF ACCESSORIES INCLUDED           |                    |
|-------------------|----------------------------------------|--------------------|
| (List a           | accessories as shown below)            | Centrifugal clutch |
| Carbo             | uretor with butterfly $\varnothing$ 27 |                    |
| Elect             | ric starter                            |                    |
| Exhaust with flex |                                        |                    |
|                   |                                        |                    |